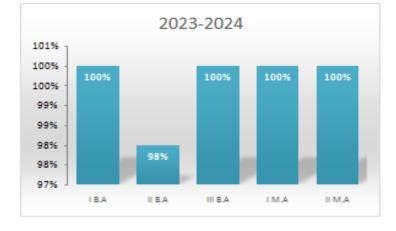

| C. HODRAN |           |

### **UNIVERSITY RANK**

| 20  | 2022-2023 | 2023-2024 | 2024-2025 | 2025-2026 | 2026-2027 |
|-----|-----------|-----------|-----------|-----------|-----------|
| U.G | 2         | 1         |           |           | 1         |
|     |           |           | ALL O     |           |           |
| P.G | 12        | 5         | 4         | 3         | 1         |



Holy Cross College (Autonomous)

Affiliated to Bharathidasan University Nationally Accredited (4<sup>th</sup> Cycle) with A++ Grade (CGPA 3.75/4) by NAAC College with Potential for Excellence **Tiruchirappalli - 620 002, Tamilnadu, India.** 

**PASS PERCENTAGE** 

### PASS PERCENTAGE 2021-2022 2022-2023 100% 100% 100% 99% 95% 97% I B.A B.A. B.A I M.A II M.A I B.A II M.A II B.A III B.A. I M.A







# Holy Cross College (Autonomous)

Affiliated to Bharathidasan University Nationally Accredited (4<sup>th</sup> Cycle) with A++ Grade (CGPA 3.75/4) by NAAC College with Potential for Excellence **Tiruchirappalli - 620 002, Tamilnadu, India.** 

ILM.A







# HOLY CROSS COLLEGE (AUTONOMOUS), TIRUCHIRAPPALLI – 02

# **PG & RESEARCH DEPARTMENT OF TAMIL**

## 2022-2027

# CURRICULUM

| 2022 - 2023                       | 2023 - 2024                               | 2024 - 2025                         | 2025 – 2026      | 2026 - 2027      |
|-----------------------------------|-------------------------------------------|-------------------------------------|------------------|------------------|
| Syllabus updated                  | Syllabus updated                          | Syllabus upd