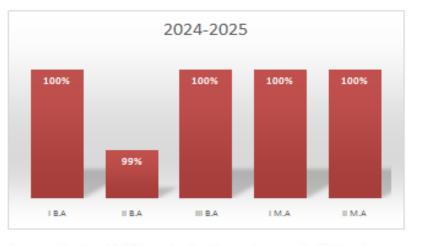

| C. HODRAN |           |

### **UNIVERSITY RANK**

| 20  | 2022-2023 | 2023-2024 | 2024-2025 | 2025-2026 | 2026-2027 |
|-----|-----------|-----------|-----------|-----------|-----------|
| U.G | 2         | 1         |           |           | 1         |
|     |           |           | ALL O     |           |           |
| P.G | 12        | 5         | 4         | 3         | 1         |



Holy Cross College (Autonomous)

Affiliated to Bharathidasan University Nationally Accredited (4<sup>th</sup> Cycle) with A++ Grade (CGPA 3.75/4) by NAAC College with Potential for Excellence **Tiruchirappalli - 620 002, Tamilnadu, India.** 

**PASS PERCENTAGE** 

### PASS PERCENTAGE 2021-2022 2022-2023 100% 100% 100% 99% 95% 97% I B.A B.A. B.A I M.A II M.A I B.A II M.A II B.A III B.A. I M.A







# Holy Cross College (Autonomous)

Affiliated to Bharathidasan University Nationally Accredited (4<sup>th</sup> Cycle) with A++ Grade (CGPA 3.75/4) by NAAC College with Potential for Excellence **Tiruchirappalli - 620 002, Tamilnadu, India.** 

ILM.A







# HOLY CROSS COLLEGE (AUTONOMOUS), TIRUCHIRAPPALLI – 02

# **PG & RESEARCH DEPARTMENT OF TAMIL**

## 2022-2027

# CURRICULUM

| 2022 - 2023                       | 2023 - 2024                               | 2024 - 2025                         | 2025 – 2026      | 2026 - 2027      |
|-----------------------------------|-------------------------------------------|-------------------------------------|------------------|------------------|
| Syllabus updated                  | Syllabus updated                          | Syllabus updat